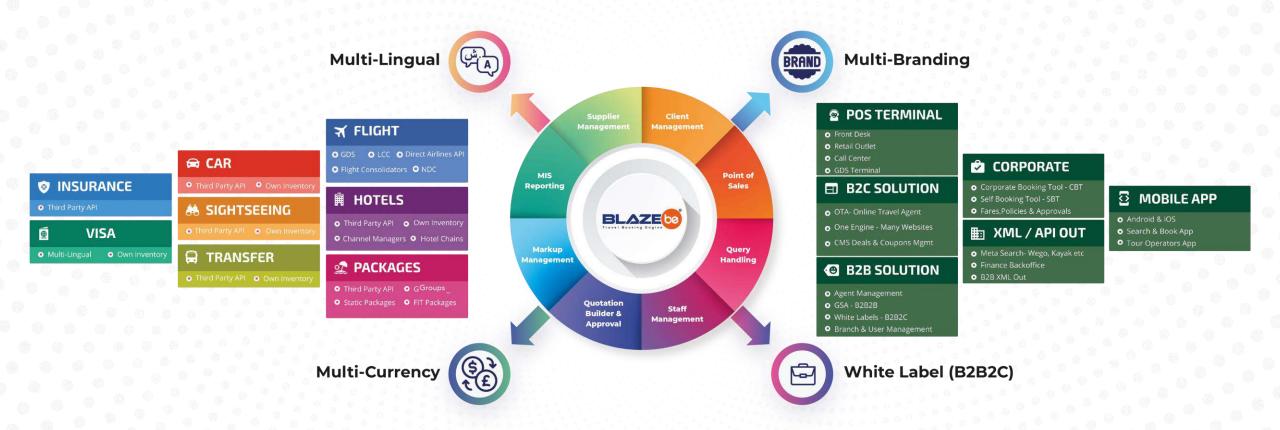

l mid-office system with travel CRM built-in. It provides consolidation, process standardization, documentation, along with inventory management and structured distribution of processed inventory. It includes Mid-Office, static holiday package management interface with search and book engines, payment gateway integration, enquiry management, quotation building, itinerary building, and complete (manual and auto) booking management using the queue management concept.

A client can, at any point of time, get upgraded system offerings without affecting its already running business processes much.

#### **Our Available Solution Offerings Includes But Not Limited To:**

**OTA Solution** 

**DMC Solution** 

**GSA Solution** 

**Tour Operators** 

**Corporate Booking** 

#### BlazeBE Summarized





#### Solution for B2C/OTA



#### **Solution For DMC**

Complete CRM for Enquiry, Quote, Itinerary building, and booking

Quotation approval-Email, B2B, and Mid-Office

Online B2B Agent Dashboard

Quotation Builder for B2B Sightseeing with ticket, SIC, and Private transfers

CMS for Hotel, Sightseeing, Transfers, Holidays, and Fixed Departures

Multi-Currency & Multi-Lingual API- Out for inventory distribution in real time

Supplier reconciliation

Accounts receivables and Payables

# Solution for B2B Distribution



#### Our Key Indicators

Cutting-Edge Technology

Client's Trust

Travel Trade Expertise Scalability and Performance

Quality Delivery

Customization and Flexibility

Years of Dedication

Expert Support and Service

Robust Security Measures Timely Support and Delivery

###